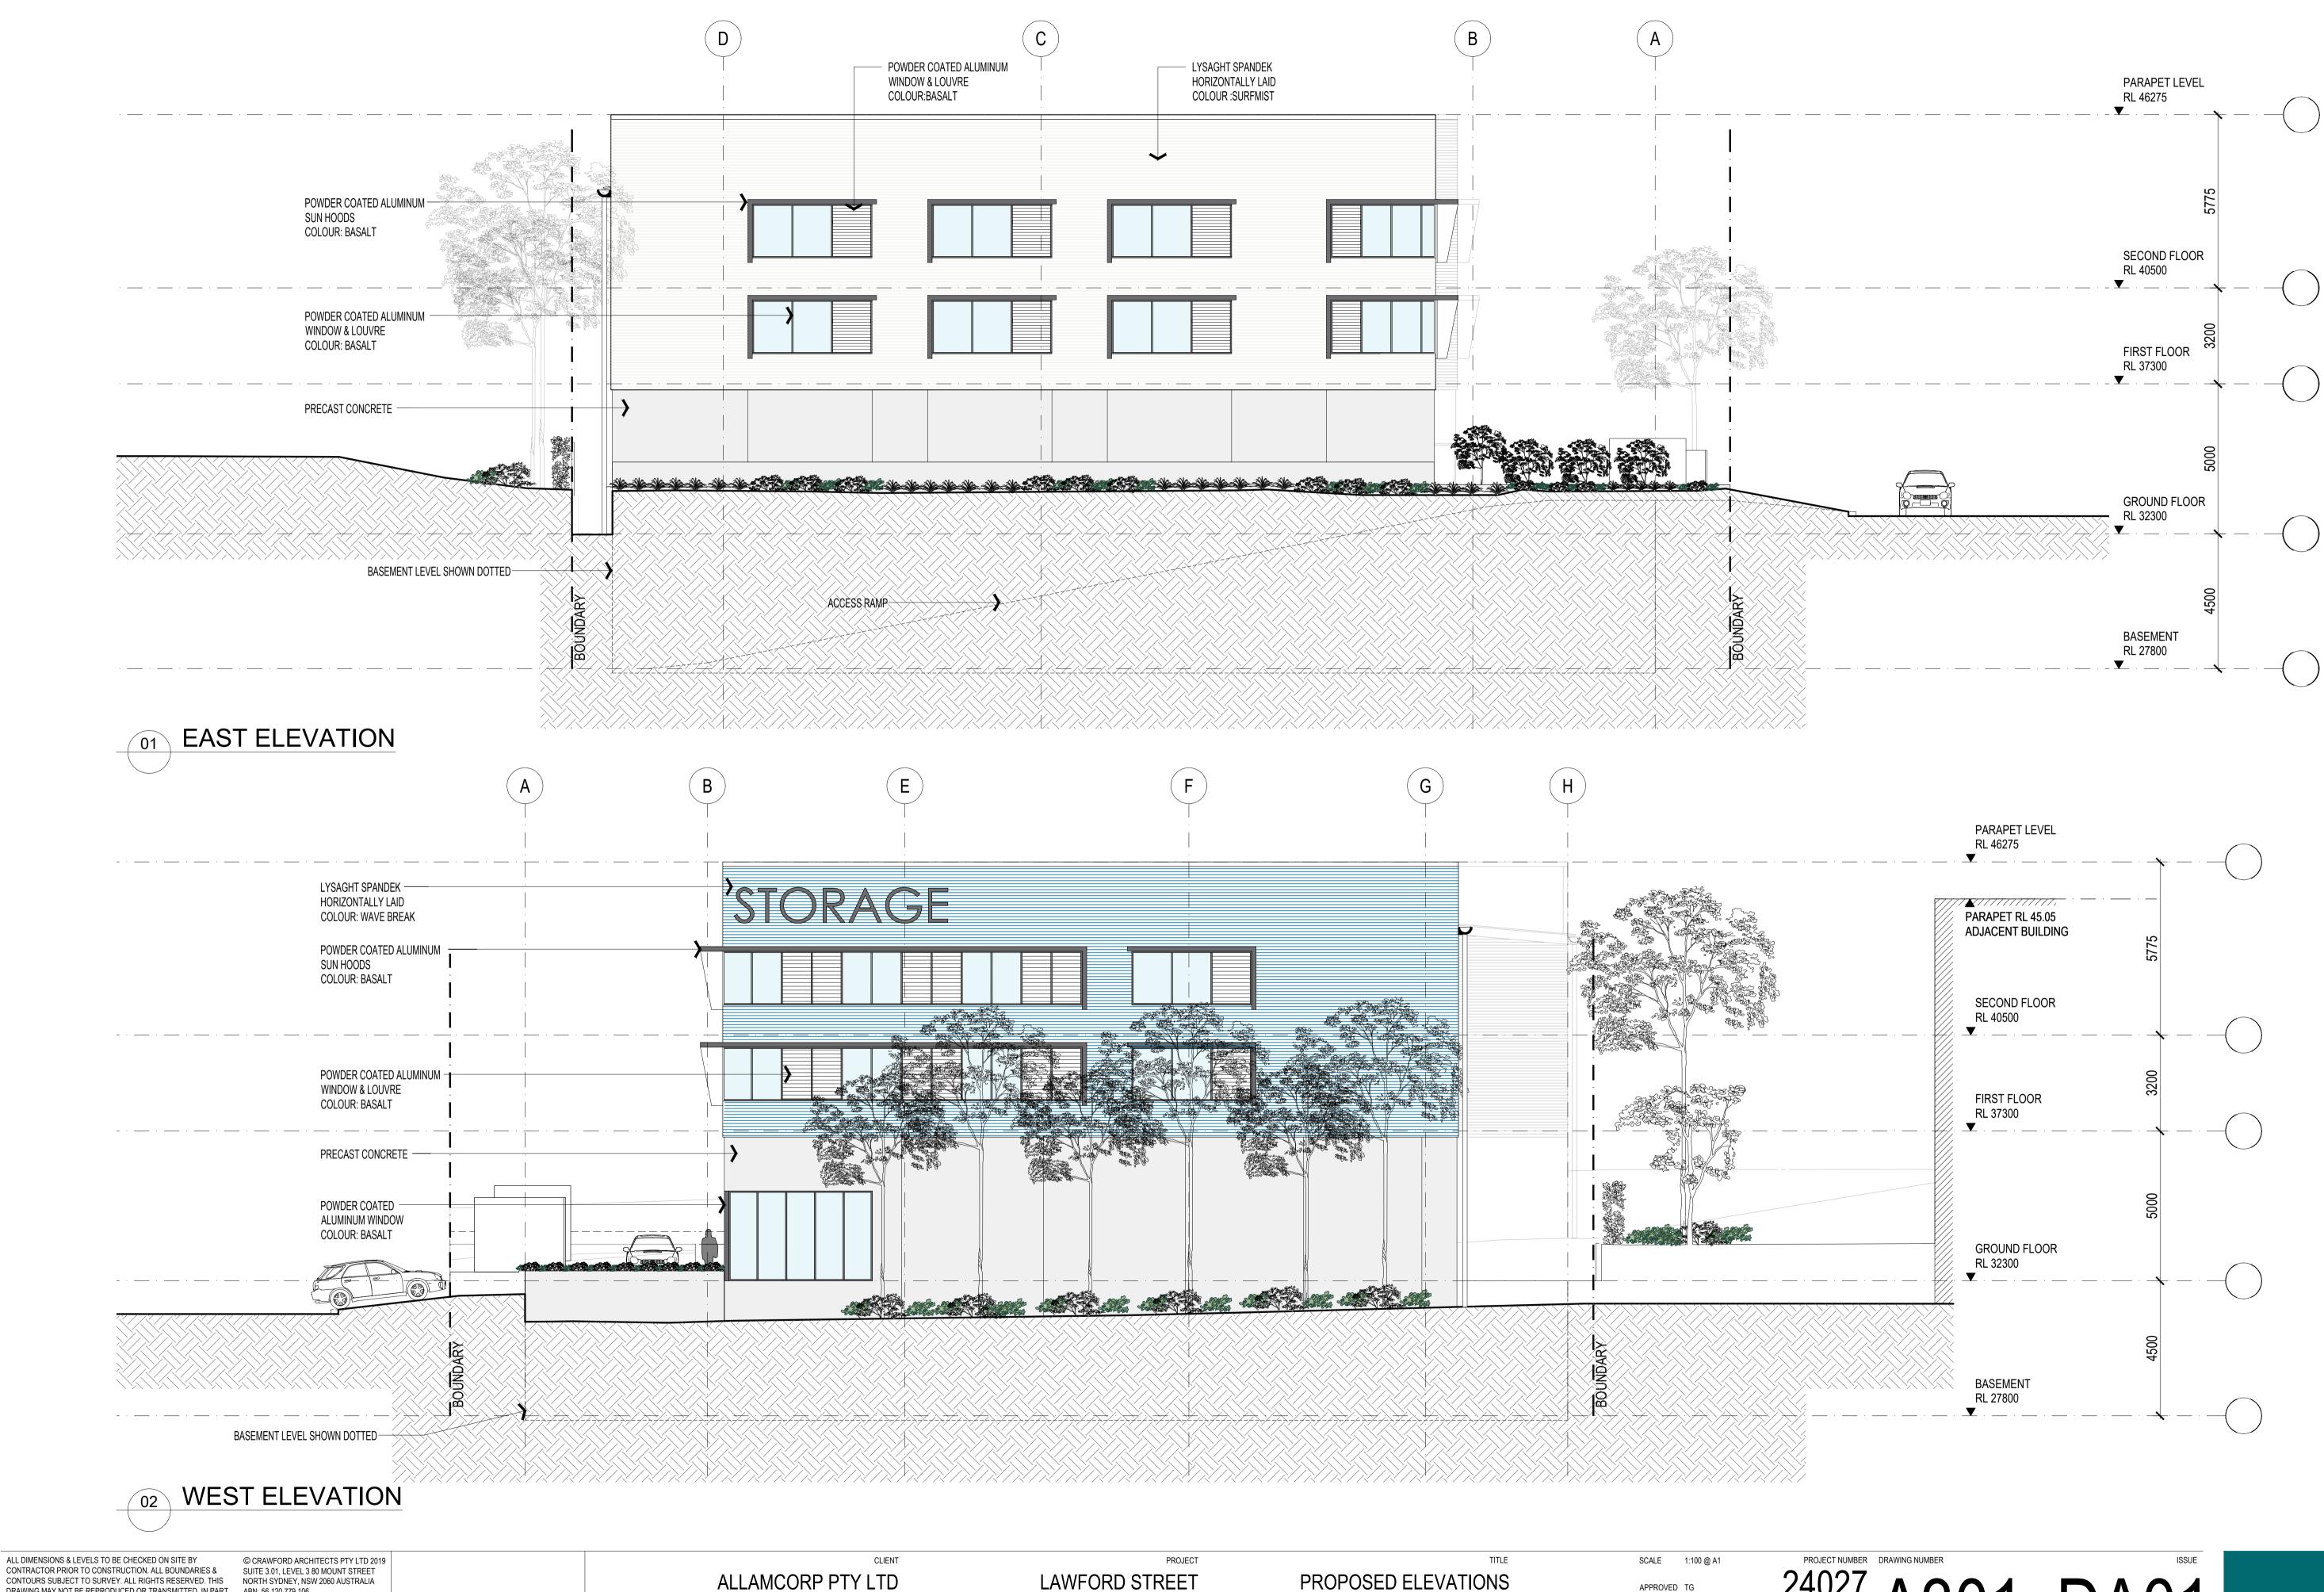

ABN 56 120 779 106 NOMINATED ARCHITECTS: TONY GRAY 5303 & PAUL GODSELL 6726

THIS DRAWING IS NOT TO BE USED FOR CONSTRUCTION UNLESS P 02 9660 3644 www.crawford.com.au APPROVED BY A DIRECTOR OF CRAWFORD ARCHITECTS PTY LTD E arch@crawford.com.au

DA01 24.12.17 DA ISSUE ISSUE DATE AMENDMENTS

| SCALE 1:100 @                         | TITLE                           | PROJECT                                      |
|---------------------------------------|---------------------------------|----------------------------------------------|
| APPROVED TG<br>DRAWN MV<br>CHECKED TG | PROPOSED ELEVATIONS<br>SHEET 02 | LAWFORD STREET<br>GREENACRE                  |
| date octoe<br>status DA               |                                 | o. 67-75, LAWFORD STREET, GREENACRE NSW 2190 |
|                                       |                                 |                                              |

## 24027 A301 DA01 crawford architects

THIS DRAWING IS NOT TO BE USED FOR CONSTRUCTION UNLESS P 02 9660 3644 www.crawford.com.au APPROVED BY A DIRECTOR OF CRAWFORD ARCHITECTS PTY LTD E arch@crawford.com.au