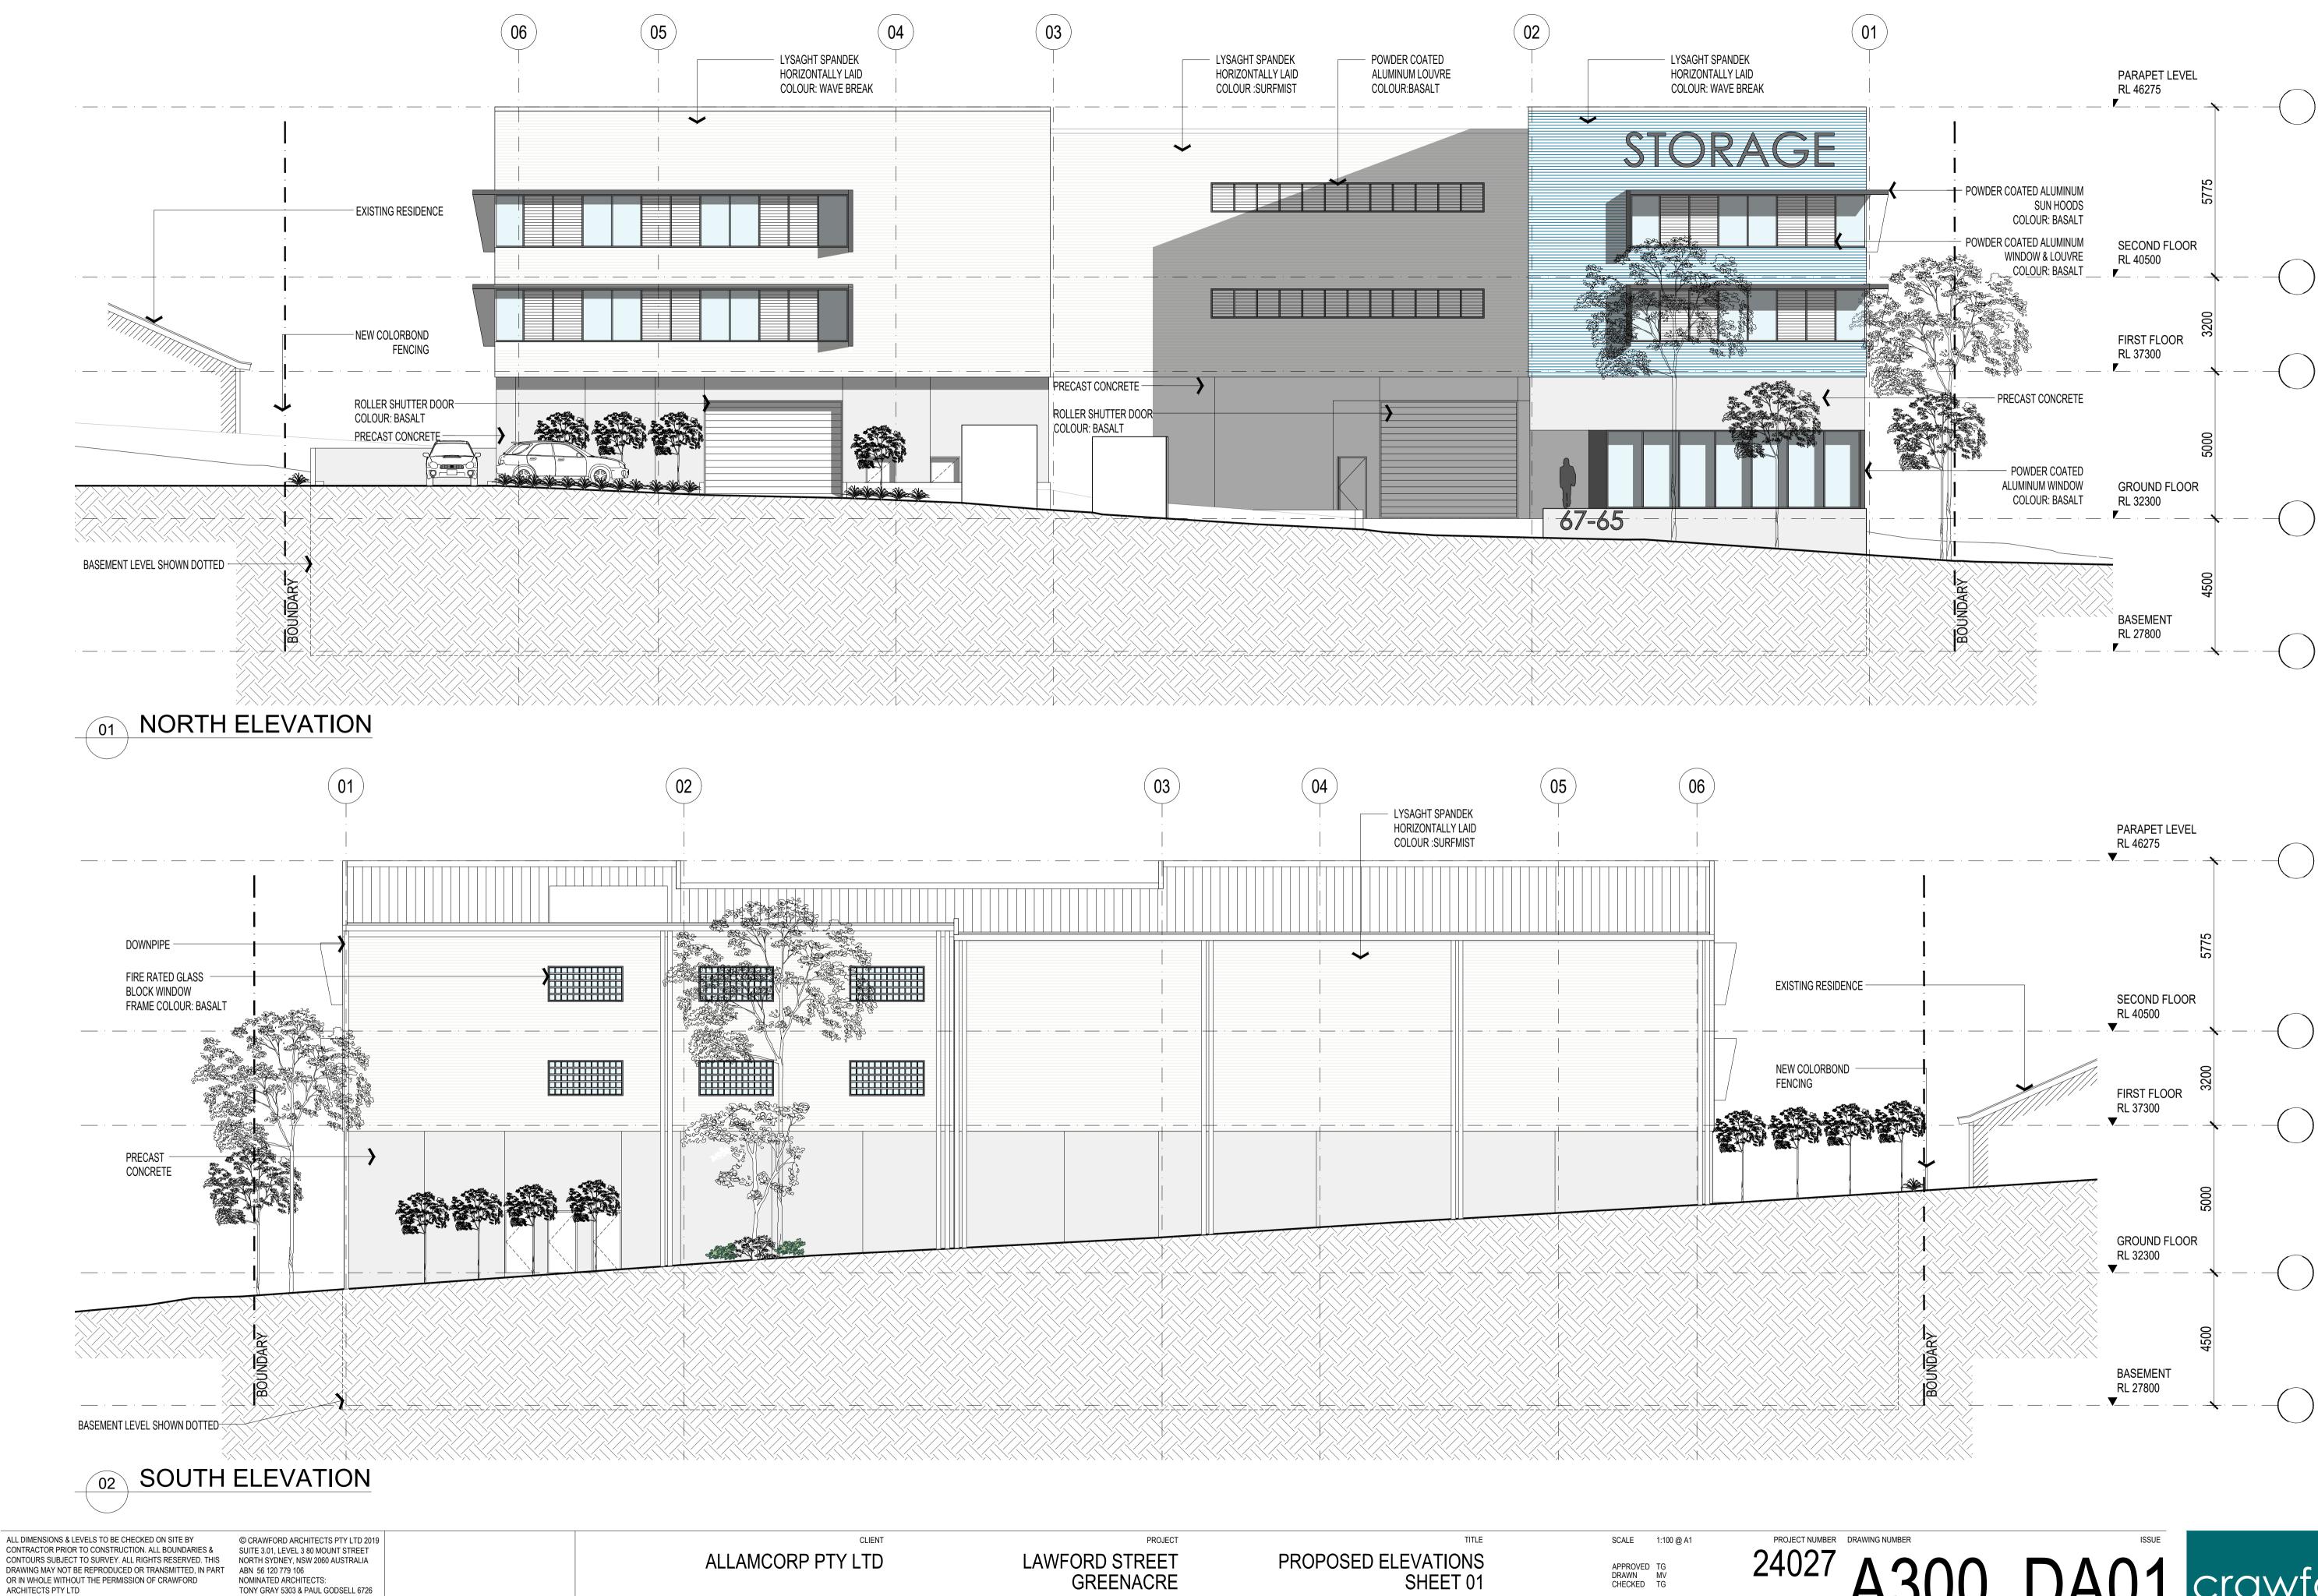

THIS DRAWING IS NOT TO BE USED FOR CONSTRUCTION UNLESS P 02 9660 3644 www.crawford.com.au APPROVED BY A DIRECTOR OF CRAWFORD ARCHITECTS PTY LTD E arch@crawford.com.au

DA01 24.12.17 DA ISSUE ISSUE DATE AMENDMENTS

|   | PROJECT                                       | TITLE                           | SCALE                        | 1:100 @ A1 PROJECT NUM |
|---|-----------------------------------------------|---------------------------------|------------------------------|------------------------|
|   | LAWFORD STREET<br>GREENACRE                   | PROPOSED ELEVATIONS<br>SHEET 01 | APPROVED<br>DRAWN<br>CHECKED |                        |
|   |                                               |                                 | DATE                         | OCTOBER                |
| 1 | No. 67-75, LAWFORD STREET, GREENACRE NSW 2190 |                                 | STATUS                       | DA                     |
|   |                                               |                                 |                              |                        |

## PRAWING NUMBER 27 A300 DA01 Crawford architects

CONTOURS SUBJECT TO SURVEY. ALL RIGHTS RESERVED. THIS DRAWING MAY NOT BE REPRODUCED OR TRANSMITTED, IN PART OR IN WHOLE WITHOUT THE PERMISSION OF CRAWFORD ARCHITECTS PTY LTD