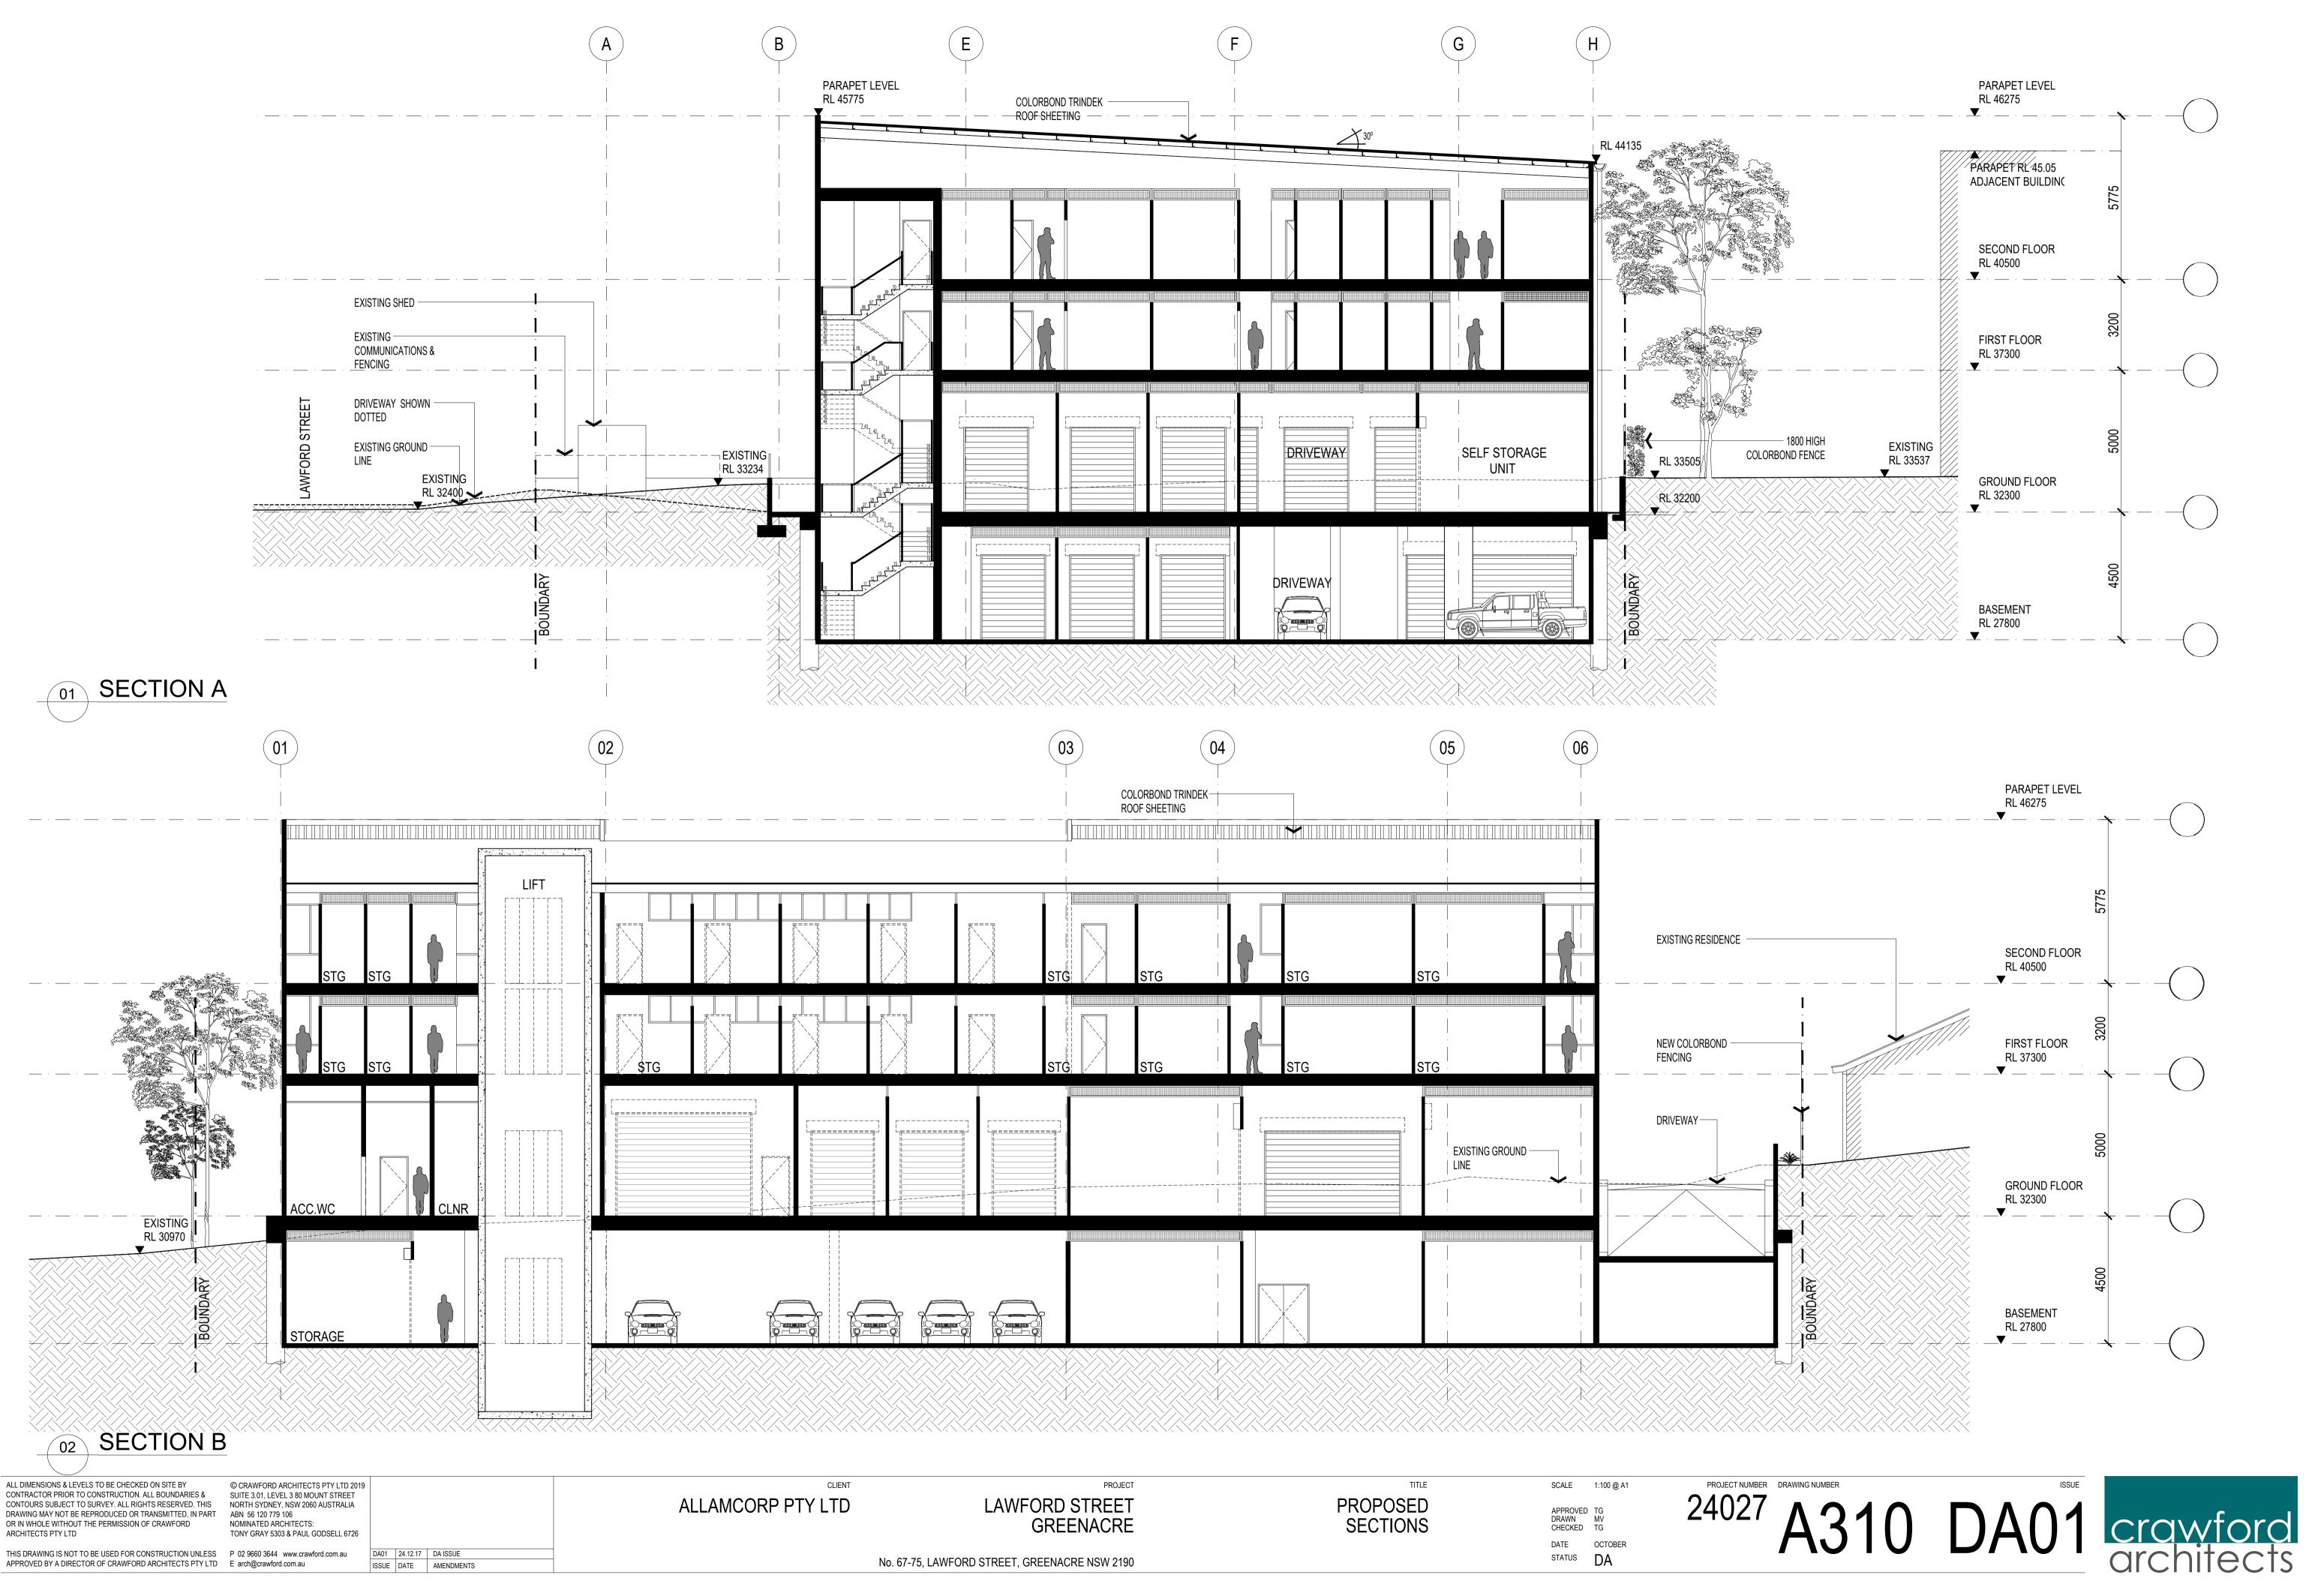

DA01 24.12.17 DA ISSUE

ISSUE DATE AMENDMENTS

| PROJECT                                       | TITLE                | SCALE          | 1:100 @ A1     | PROJECT NU |
|-----------------------------------------------|----------------------|----------------|----------------|------------|
| LAWFORD STREET<br>GREENACRE                   | PROPOSED<br>SECTIONS |                | TG<br>MV<br>TG | 2402       |
| No. 67-75, LAWFORD STREET, GREENACRE NSW 2190 |                      | DATE<br>STATUS | october<br>DA  |            |